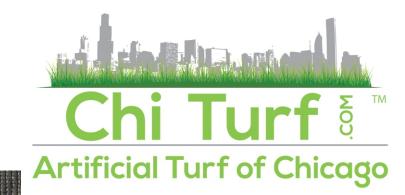

## The **LAKEVIEW** by ChiTurf

Face Weight: 85 oz Total Weight: 115 oz Pile Height: 1.85"

Yarn: PE Monofilament Polyethylene

(W Shape) + PP Curl

Yarn Color: Emerald & Sage Green

Thatch: Texturize PE Thatch Color: Brown Backing: 30oz Polyethylene Coating: Double Fabric PU glue

Machine Gauge: 3/8" Infill: recommended

Infill Ratio: up to 1.5 lbs per sq/ft

Drain Rate: 30" per hour **Full Roll**: 15 x 100' Warranty: 10 years

Flammability Test: Pass \*see 27 page report at

ChiTurf.com

**Lead Test**: Pass \*see 27 page report at ChiTurf.com

Solar Status: UV resistant **Turf Temp Rating: - 15%** Softness Rating: 4 of 5 Visual Rating: 4 of 5

Intended Use: Landscape applications, Moderate to Heavy

Traffic, Cross compatible Multi-purpose.

"The Lakeview is arguably our best "bang for the buck" turf grass and probably our most popular. It's a perfect balance of high performance, superior aesthetics and a great price. It's high performance commercial grade turf that bridges the gap between our more high traffic based lower pile height pet focused products to our higher pile height super lush more urban landscape based turf products. Very nice to the touch but also very wear resistant and responds very well to brushing which means the blades snap back into a more vertical setting once broomed. It's a great fit for moderate to heavy traffic areas. backyards, roof decks, sport fields and children's play areas where a higher performance built in GMAX is desired.