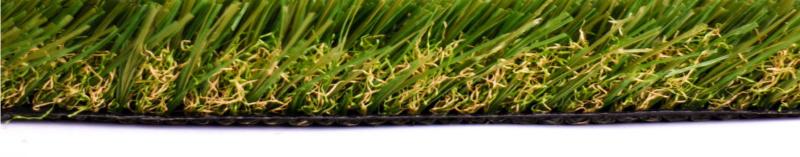

## The **LAKEVIEW** by ChiTurf

Face Weight: 85 oz Total Weight: 115 oz Pile Height: 1.85"

Yarn: PE Monofilament Polyethylene

(W Shape) + PP Curl

Yarn Color: Emerald & Sage Green

Thatch: Texturize PE Thatch Color: Brown Backing: 30oz Polyethylene Coating: Double Fabric PU glue

Machine Gauge: 3/8" Infill: recommended

Infill Ratio: up to 1.5 lbs per sq/ft

Drain Rate: 30" per hour **Full Roll**: 15 x 100' Warranty: 10 years

Flammability Test: Pass \*see 27 page report at

ChiTurf.com

**Lead Test**: Pass \*see 27 page report at ChiTurf.com

Solar Status: UV resistant **Turf Temp Rating: - 15%** Softness Rating: 4 of 5 Visual Rating: 4 of 5

Intended Use: Landscape applications, Moderate to Heavy

Traffic, Cross compatible Multi-purpose.

"The Lakeview is arguably our best "bang for the buck" turf grass and probably our most popular. It's a perfect balance of high performance, superior aesthetics and a great price. It's high performance commercial grade turf that bridges the gap between our more high traffic based lower pile height pet focused products to our higher pile height super lush more urban landscape based turf products. Very nice to the touch but also very wear resistant and responds very well to brushing which means the blades snap back into a more vertical setting once broomed. It's a great fit for moderate to heavy traffic areas. backyards, roof decks, sport fields and children's play areas where a higher performance built in GMAX is desired.