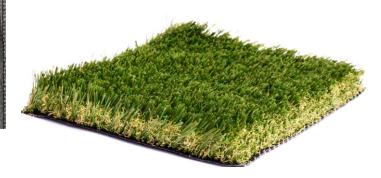

## The **LAKEVIEW** by ChiTurf

Face Weight: 85 oz Total Weight: 115 oz Pile Height: 1.85"

Yarn: PE Monofilament Polyethylene

(W Shape) + PP Curl

Yarn Color: Emerald & Sage Green

Thatch: Texturize PE Thatch Color: Brown Backing: 30oz Polyethylene Coating: Double Fabric PU glue

Machine Gauge: 3/8" Infill: recommended

Infill Ratio: up to 1.5 lbs per sq/ft

Drain Rate: 30" per hour **Full Roll**: 15 x 100' Warranty: 10 years

Flammability Test: Pass \*see 27 page report at

ChiTurf.com

**Lead Test**: Pass \*see 27 page report at ChiTurf.com

Solar Status: UV resistant **Turf Temp Rating: - 15%** Softness Rating: 4 of 5 Visual Rating: 4 of 5

Intended Use: Landscape applications, Moderate to Heavy

Traffic, Cross compatible Multi-purpose.

"The Lakeview is arguably our best "bang for the buck" turf grass and probably our most popular. It's a perfect balance of high performance, superior aesthetics and a great price. It's high performance commercial grade turf that bridges the gap between our more high traffic based lower pile height pet focused products to our higher pile height super lush more urban landscape based turf products. Very nice to the touch but also very wear resistant and responds very well to brushing which means the blades snap back into a more vertical setting once broomed. It's a great fit for moderate to heavy traffic areas. backyards, roof decks, sport fields and children's play areas where a higher performance built in GMAX is desired.